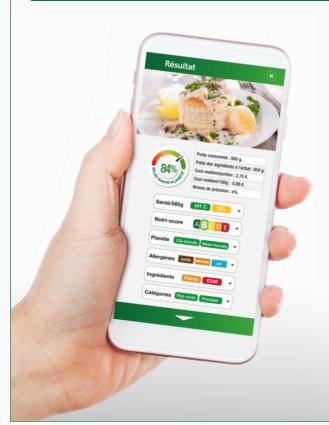

## **PHEALTH IMPACT**

**# ALLERGENS** 

| %Recommended intake (RI) per | r serv | ving |
|------------------------------|--------|------|
|------------------------------|--------|------|

| Énergy (Kcal)                | 158 kcal 8% |
|------------------------------|-------------|
| Energy (KJ)                  | 657 kJ 8%   |
| Lipids                       | 10.0 g 14%  |
| <b>Saturated Fatty Acids</b> | 5.5 g 28%   |
| Carbohydrates                | 14.1 g 5%   |
| Sugar                        | 13.1 g 15%  |
| Proteins                     | 2.5 g 5%    |
| Salt                         | 0.5 g 9%    |
| Fibers                       | 0.9 g 3%    |

## **1** MORE INFORMATIONS?

Find more information about this product with this QR code

More information on our website www.youmeal.io

Scan